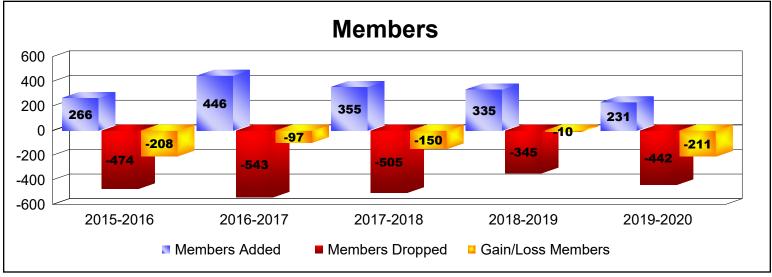

## As of June 2020 Cumulative

| Year      | New<br>Clubs | Dropped<br>Clubs | Gain/<br>Loss<br>Clubs | New<br>Members | Charter<br>Members | Reinstate<br>Members | Transfer<br>Members | Total<br>Member<br>Added | Total<br>Members<br>Dropped | Gain/<br>Loss<br>Members |
|-----------|--------------|------------------|------------------------|----------------|--------------------|----------------------|---------------------|--------------------------|-----------------------------|--------------------------|
| 2015-2016 | 0            | -3               | -3                     | 237            | 5                  | 7                    | 17                  | 266                      | -474                        | -208                     |
| 2016-2017 | 3            | -4               | -1                     | 320            | 82                 | 18                   | 26                  | 446                      | -543                        | -97                      |
| 2017-2018 | 1            | -8               | -7                     | 236            | 82                 | 17                   | 20                  | 355                      | -505                        | -150                     |
| 2018-2019 | 3            | -3               | 0                      | 196            | 99                 | 30                   | 10                  | 335                      | -345                        | -10                      |
| 2019-2020 | 0            | -4               | -4                     | 151            | 38                 | 29                   | 13                  | 231                      | -442                        | -211                     |
| Average   | 1            | -4               | -3                     | 228            | 61                 | 20                   | 17                  | 327                      | -462                        | -135                     |
| Clubs     |              |                  |                        |                |                    |                      |                     |                          |                             |                          |