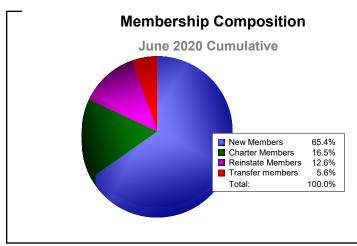

## As of June 2020 Cumulative

| Year      | New<br>Clubs | Dropped<br>Clubs | Gain/<br>Loss<br>Clubs | New<br>Members | Charter<br>Members | Reinstate<br>Members | Transfer<br>Members | Total<br>Member<br>Added | Total<br>Members<br>Dropped | Gain/<br>Loss<br>Members |
|-----------|--------------|------------------|------------------------|----------------|--------------------|----------------------|---------------------|--------------------------|-----------------------------|--------------------------|
| 2015-2016 | 0            | -3               | -3                     | 237            | 5                  | 7                    | 17                  | 266                      | -474                        | -208                     |
| 2016-2017 | 3            | -4               | -1                     | 320            | 82                 | 18                   | 26                  | 446                      | -543                        | -97                      |
| 2017-2018 | 1            | -8               | -7                     | 236            | 82                 | 17                   | 20                  | 355                      | -505                        | -150                     |
| 2018-2019 | 3            | -3               | 0                      | 196            | 99                 | 30                   | 10                  | 335                      | -345                        | -10                      |
| 2019-2020 | 0            | -4               | -4                     | 151            | 38                 | 29                   | 13                  | 231                      | -442                        | -211                     |
| Average   | 1            | -4               | -3                     | 228            | 61                 | 20                   | 17                  | 327                      | -462                        | -135                     |
| Clubs     |              |                  |                        |                |                    |                      |                     |                          |                             |                          |