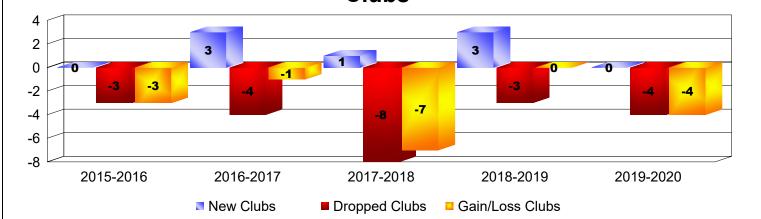

## As of June 2020 Cumulative

| Year      | New<br>Clubs | Dropped<br>Clubs | Gain/<br>Loss<br>Clubs | New<br>Members | Charter<br>Members | Reinstate<br>Members | Transfer<br>Members | Total<br>Member<br>Added | Total<br>Members<br>Dropped | Gain/<br>Loss<br>Members |
|-----------|--------------|------------------|------------------------|----------------|--------------------|----------------------|---------------------|--------------------------|-----------------------------|--------------------------|
| 2015-2016 | 0            | -3               | -3                     | 237            | 5                  | 7                    | 17                  | 266                      | -474                        | -208                     |
| 2016-2017 | 3            | -4               | -1                     | 320            | 82                 | 18                   | 26                  | 446                      | -543                        | -97                      |
| 2017-2018 | 1            | -8               | -7                     | 236            | 82                 | 17                   | 20                  | 355                      | -505                        | -150                     |
| 2018-2019 | 3            | -3               | 0                      | 196            | 99                 | 30                   | 10                  | 335                      | -345                        | -10                      |
| 2019-2020 | 0            | -4               | -4                     | 151            | 38                 | 29                   | 13                  | 231                      | -442                        | -211                     |
| Average   | 1            | -4               | -3                     | 228            | 61                 | 20                   | 17                  | 327                      | -462                        | -135                     |
| Clubs     |              |                  |                        |                |                    |                      |                     |                          |                             |                          |